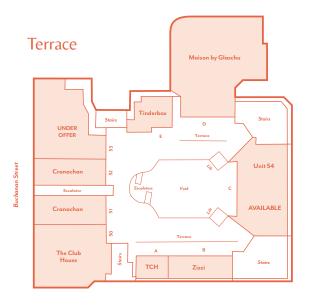

|-----------------|----------------------------------------------|------------------------|----------|
| CAFE<br>BOM<br>BON  | CARVELA           | COS             | Cranactan.                                   | DIAMOND HEAVEN         |          |
| DOWER≋HALL          | EMPIRE            | EVERYMAN        | IL PAVONE<br>Est 1991 TELLAR RESTURANT & BAR | kate spade<br>New YORK | 3126     |
| KURT GEIGER         | MAISON<br>Glaschu | THE WHISKY SHOP | REISS                                        | Sheit, Fleet.          | EVERYMAN |
| SPACE.NK.apothecary | Sweaty Betty      | TIMOTHY OULTON  | T I N D E R B Q X                            | Zizzi                  |          |

NDS

Princes Square has seen consistent long-term comittment from aspirational tenants



## FLOOR PLANS















## CONTACT

#### Rakesh Joshi

**Alex Williams M** +44 (0)7741 951843

**E** awilliams@lcpproperties.co.ul

Stuart Moncur

- **M** +44 (0)7887 795 506

#### **Charlie Hall**

- **M** +44 (0)7807 999 693
- E charlie.hall@savills.com

James Godfrey

- E james@culverwell.co.









A

@princessquare

O @princessquare



KURT GEIGER

#### princessquare.co.uk

Sweaty Bet

P

hocola